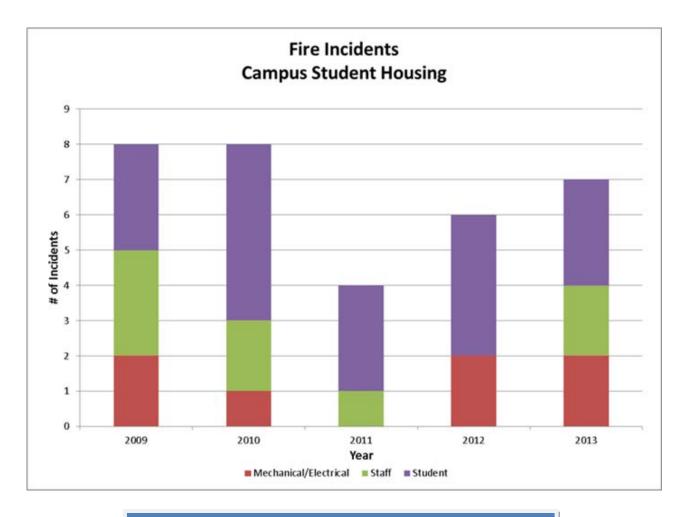

## **Fire Statistics**

**Mechanical/Electrical:** A fire incident resulting from a malfunction in a mechanical or electrical system within a building

**Staff:** A fire incident resulting from an action by a staff member

**Student:** A fire incident resulting from an action of a student

# **2013 Fire Incident Data**

| Date Occurred | Building Name           | Cause                                                                             | No. of Injuries<br>Requiring Treatment | No. of<br>Deaths<br>Related to<br>Fire | Value of Property<br>Damage Caused by<br>Fire in USD |
|---------------|-------------------------|-----------------------------------------------------------------------------------|----------------------------------------|----------------------------------------|------------------------------------------------------|
| 7/18/13       | Greg Page Bldg. 8 Apt G | Cooking fire. Damage<br>limited to stove.                                         | 0                                      | 0                                      | <\$500.00                                            |
| 09/07/13      | Patterson Hall Rm. 115  | Microwave caught fire. Fire limited to microwave, floor and wall.                 | 0                                      | 0                                      | <\$1500.00                                           |
| 9/13/13       | Holmes Hall             | Electrical Fire in student's<br>room. Outlet and items<br>plugged into it damaged | 0                                      | 0                                      | <\$1000.00                                           |
| 10/01/13      | Kirwan I                | Dryer caught fire in<br>Basement Laundry Room.<br>Dryer overloaded                | 0                                      | 0                                      | <\$500.00                                            |
| 10/25/13      | Blanding Tower          | Poster lit on fire in common area.                                                | 0                                      | 0                                      | 0                                                    |
| 11/24/13      | Keeneland Hall          | Stove fire in Café. Staff used extinguisher.                                      | 0                                      | 0                                      | <\$500.00                                            |
| 12/10/13      | Blazer Hall             | Cooking fire. Extinguished<br>by staff                                            | 0                                      | 0                                      | <\$500.00                                            |

# **2012 Fire Incident Data**

| Date Occurred | Building Name                | Cause                                                            | No. of Injuries<br>Requiring Treatment | No. of<br>Deaths<br>Related to<br>Fire | Value of Property<br>Damage Caused by<br>Fire in USD |
|---------------|------------------------------|------------------------------------------------------------------|----------------------------------------|----------------------------------------|------------------------------------------------------|
| 02/19/12      | Shawneetown (189)            | Burning candles and incense inside the building (Threat of fire) | 0                                      | 0                                      | 0                                                    |
| 03/13/12      | Alpha Delta Pi (0069)        | Overheated belt on washer<br>(Threat of fire)                    | 0                                      | 0                                      | \$500.00                                             |
| 03/17/12      | Greg Page Bldg. #1<br>(0243) | Bathroom exhaust fan fire.<br>(Working Fire)                     | 0                                      | 0                                      | \$1000.00                                            |
| 04/08/12      | Patterson Hall (0009)        | Trashcan fire on the front porch. (Working fire)                 | 0                                      | 0                                      | \$250.00                                             |
| 11/07/12      | Kirwan 1 (0152)              | Found burned toilet paper, paper towels and posters.             | 0                                      | 0                                      | 0                                                    |
| 11/23/12      | Greg Page Bldg. #4           | Oven fire due to cooking and unclean oven                        | 0                                      | 0                                      | \$500.00                                             |

# 2011 Fire Incident Data

| Date Occurred | Building Name          | Cause                                                  | No. of Injuries<br>Requiring Treatment | No. of<br>Deaths<br>Related to<br>Fire | Value of Property<br>Damage Caused by<br>Fire in USD |
|---------------|------------------------|--------------------------------------------------------|----------------------------------------|----------------------------------------|------------------------------------------------------|
| 2/10/11       | Blanding II            | Halogen lamp smoldering on students bed                | 0                                      | 0                                      | <500.00                                              |
| 2/15/12       | Phi Theta Delta        | Oily rags ignited in the kitchen. Removed by student.  | 0                                      | 0                                      | 0                                                    |
| 4/18/12       | Phi Theta Delta        | Oven mitt caught fire from radiant heat while on shelf | 0                                      | 0                                      | 0                                                    |
| 12/19/11      | Cooperstown Building B | Kitchen Fire contained to the stove top.               | 0                                      | 0                                      | 0                                                    |